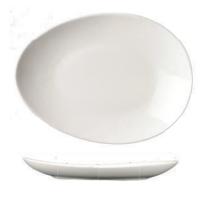

# **Cereal Bowl PB-90 5**" (12.7cm)

Pasta Plate **HS-300** 23" (58.42cm) Box of 6

Pasta Plate ALA-306 12" (30.48cm) Box of 6

**Oval Platter** LN-340 13" (33.02cm) Box of 6

Soup Plate JY-230 9" (22.86cm) Box of 6