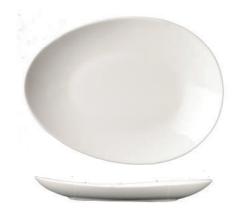

# **Cereal Bowl PB-90 5**" (12.7cm)

Pasta Plate **HS-300** 23" (58.42cm) Box of 6

Pasta Plate ALA-306 12" (30.48cm) Box of 6

**Oval Platter** LN-340 13" (33.02cm) Box of 6

Soup Plate JY-230 9" (22.86cm) Box of 6