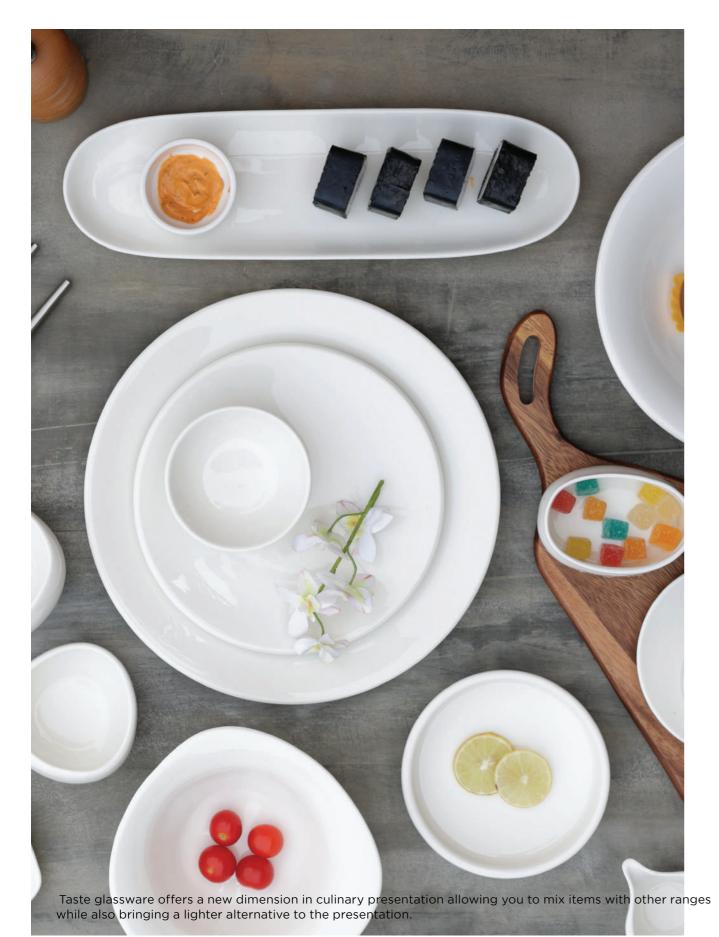

**Dinner Plate** JY-291 11" (27.94cm) Box of 6

Dessert Plate JY-201 8" (20.32cm) Box of 6

Dinner Plate JY-270 10.5" (26.67cm) Box of 6

Crafted to bring a distinctive and laid-back charm to casual dining, the Taste collection presents an array of shapes and sizes suitable for every meal. The newest additions to the Taste lineup feature stylish and practical stacking plates, alongside a variety of bowls perfect for individual servings or side dishes.

Taste seamlessly blends with Steelite's adorned patterns like Dapples or Revolution, adding sophistication to presentations and enabling the creation of personalized tabletops. With Taste, the creative options are boundless.