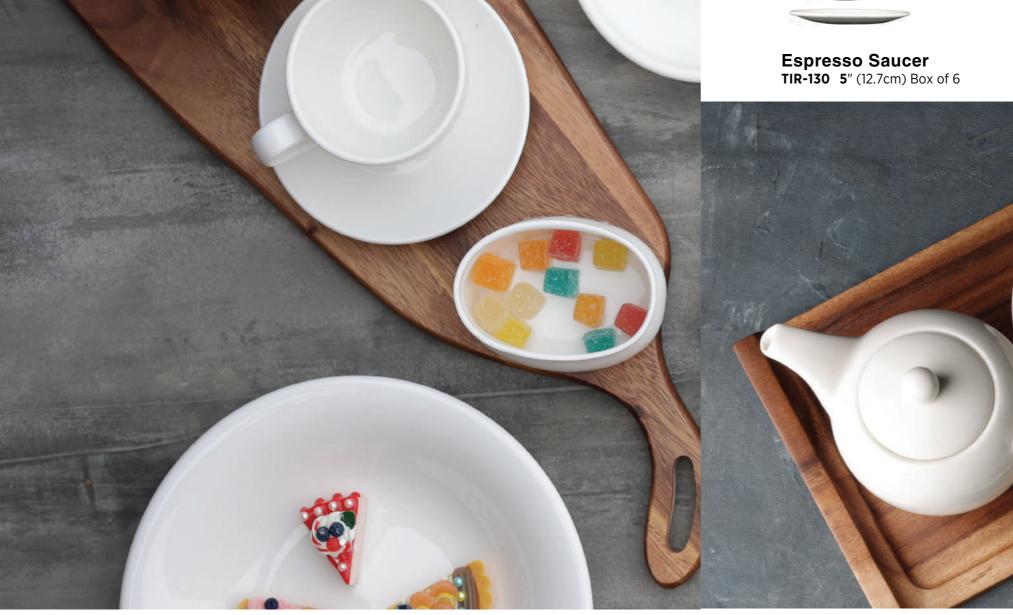

# DINEX

22

0

Double Well Saucer TIR-147P2 6" (15.24cm) Box of 6

Espresso Cup TIR-140 (3" OZ) Box of 6

Stocking Coffee Cup HR-170 (5" OZ) Box of 6

Jumbo Cup TIR-320 (11" OZ) Box of 6

Mug TIR-300 (10.5 " OZ) Box of 6