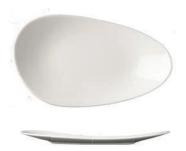

## Fruit Bowl EMW-103 5" (12.7cm)

**Round Sauce Dish** EMW-83 3.3" (8.382cm)

**Round Bowl** BST 130 5" (12.7cm)

Sauce dish PB-105 5" (12.7cm)

New Egg Bowl ALA-175X220 9" (22.86cm)

Neo Egg Bowl ALA-130X165 6.5" (16.51cm)