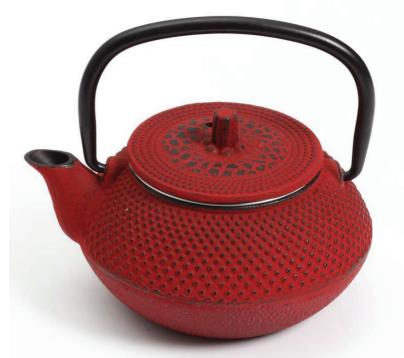

Code: F-800mlbk

Code: A-720mlred

CAST IRON
TEA KETTLE

Code: Z-780mlmh

The perfect cuppa, every time.