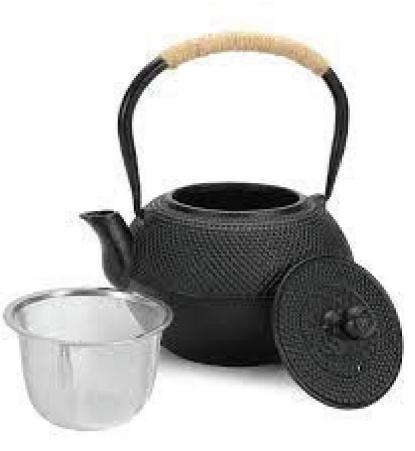

## CAST IRON TEA KETTLE

Code: EL-1200ml

Code: SM-900mlbk

Code: SM-900mlbk

JAPANESE STYLE
CAST IRON TEAPOT
WITH REMOVABLE
STAINLESS STEEL
STRAINER, FULOON

Charming green and silver cast iron teapot with a removable stainless steel mesh strainer for loose leaf tea. Cast iron retains heat very well and the enamel coating inside this teapot prevents rusting to create a perfectly brewed cup of tea.