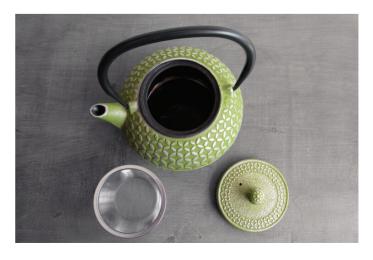

## CAST IRON TEA KETTLE

Code: EL-1200ml

Code: SM-900mlbk

Code: SM-900mlbk

JAPANESE STYLE
CAST IRON TEAPOT
WITH REMOVABLE
STAINLESS STEEL
STRAINER, FULOON

Charming green and silver cast iron teapot with a removable stainless steel mesh strainer for loose leaf tea. Cast iron retains heat very well and the enamel coating inside this teapot prevents rusting to create a perfectly brewed cup of tea.