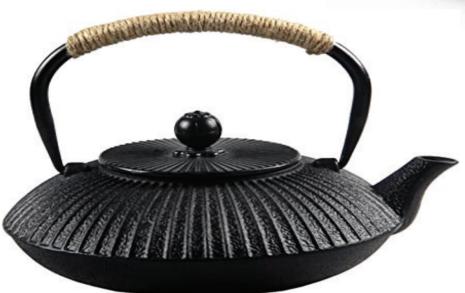

## CAST IRON TEAPOT GREEN & SILVER **TEA KETTLE**

Code: A-500mlmh

CAST IRON TEAPOT GREEN & SILVER **TEA KETTLE** 

Code: A-1200ml

A kettle full of possibilities.

CAST IRON TEAPOT GREEN & SILVER **TEA KETTLE** 