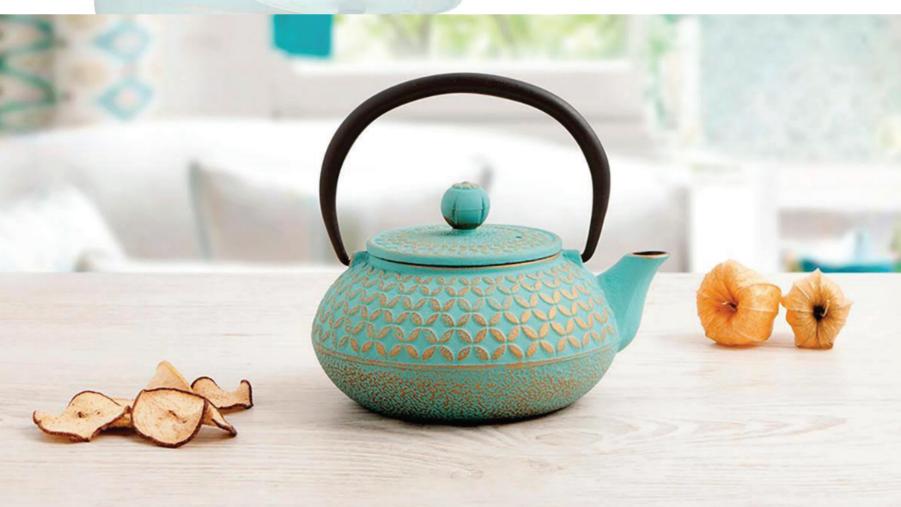

## CAST IRON TEAPOT GREEN & SILVER **TEA KETTLE**

Code: A-500mlmh

CAST IRON TEAPOT GREEN & SILVER **TEA KETTLE** 

Code: A-1200ml

A kettle full of possibilities.

CAST IRON TEAPOT GREEN & SILVER **TEA KETTLE** 