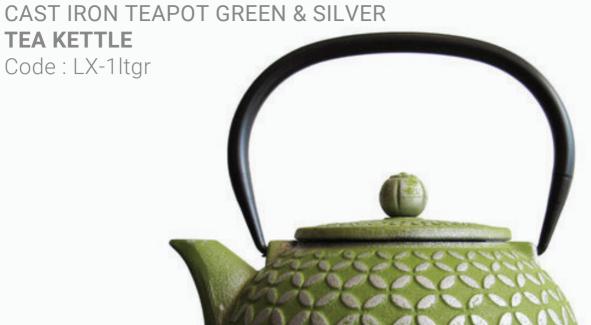

## CAST IRON TEAPOT GREEN & SILVER **TEA KETTLE**

Code: A-500mlmh

CAST IRON TEAPOT GREEN & SILVER **TEA KETTLE** 

Code: A-1200ml

A kettle full of possibilities.

CAST IRON TEAPOT GREEN & SILVER **TEA KETTLE** 