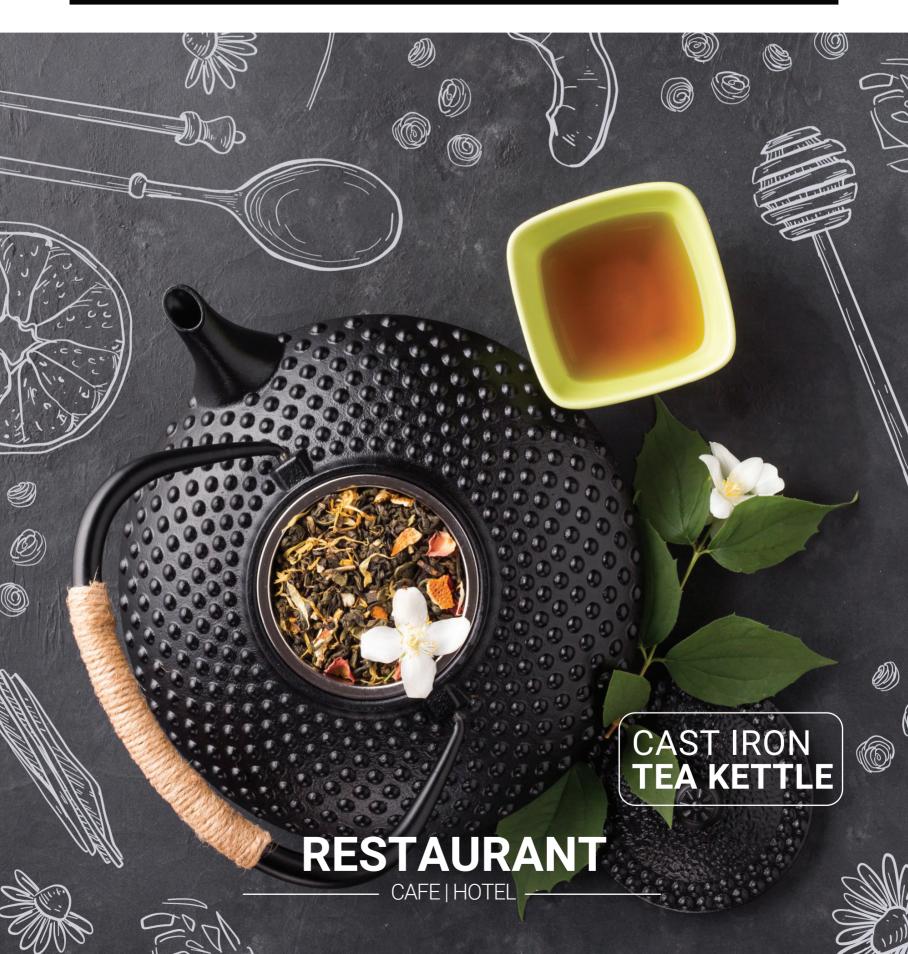

## CAST IRON TEA KETTLE

Code: EL-1200ml

Code: SM-900mlbk

Code: SM-900mlbk

JAPANESE STYLE
CAST IRON TEAPOT
WITH REMOVABLE
STAINLESS STEEL
STRAINER, FULOON

Charming green and silver cast iron teapot with a removable stainless steel mesh strainer for loose leaf tea. Cast iron retains heat very well and the enamel coating inside this teapot prevents rusting to create a perfectly brewed cup of tea.