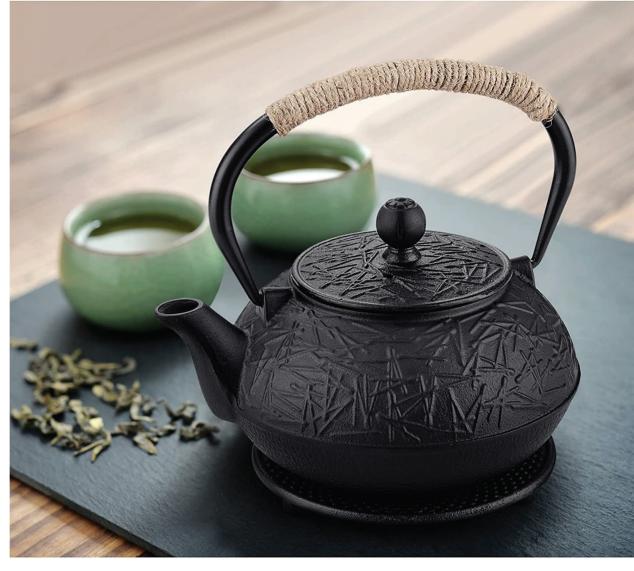

Code: F-800mlbk

Code: A-720mlred

CAST IRON
TEA KETTLE

Code: Z-780mlmh

The perfect cuppa, every time.