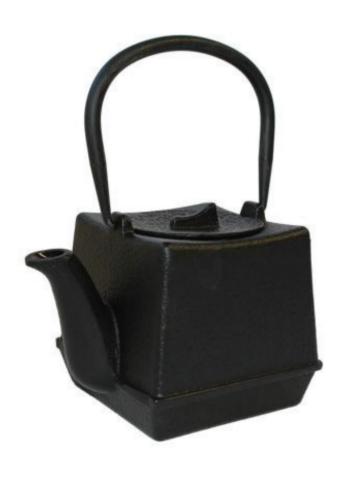

### www.orchiddinex.com

Code: NNY-1200m

CAST IRON **TEA KETTLE** 

Code: NNY-1200m

Code: V-1Itpr

CAST IRON
TEA KETTLE
Code: V-1 Itor

Code: V-1Itpr

Durable