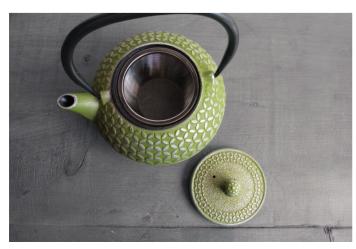

## CAST IRON TEAPOT GREEN & SILVER **TEA KETTLE**

Code: A-500mlmh

CAST IRON TEAPOT GREEN & SILVER **TEA KETTLE** 

Code: A-1200ml

A kettle full of possibilities.

CAST IRON TEAPOT GREEN & SILVER **TEA KETTLE** 