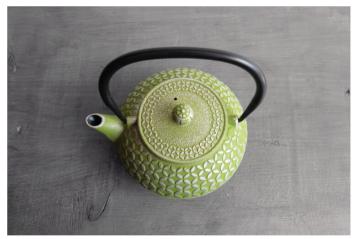

## CAST IRON TEAPOT GREEN & SILVER **TEA KETTLE**

Code: A-500mlmh

CAST IRON TEAPOT GREEN & SILVER **TEA KETTLE** 

Code: A-1200ml

A kettle full of possibilities.

CAST IRON TEAPOT GREEN & SILVER **TEA KETTLE** 