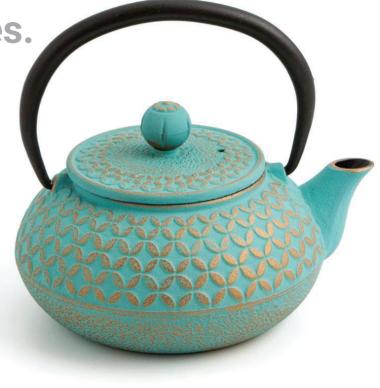

## CAST IRON TEAPOT GREEN & SILVER **TEA KETTLE**

Code: A-500mlmh

CAST IRON TEAPOT GREEN & SILVER **TEA KETTLE** 

Code: A-1200ml

A kettle full of possibilities.

CAST IRON TEAPOT GREEN & SILVER **TEA KETTLE** 