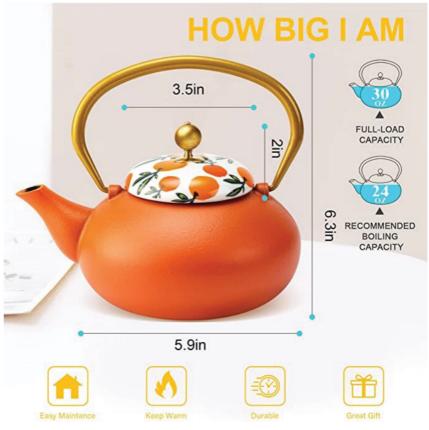

Code: F-800mlbk

Code: A-720mlred

CAST IRON
TEA KETTLE

Code: Z-780mlmh

The perfect cuppa, every time.