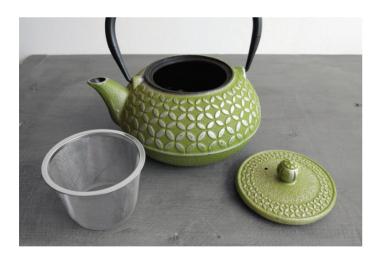

## CAST IRON TEAPOT GREEN & SILVER **TEA KETTLE**

Code: A-500mlmh

CAST IRON TEAPOT GREEN & SILVER **TEA KETTLE** 

Code: A-1200ml

A kettle full of possibilities.

CAST IRON TEAPOT GREEN & SILVER **TEA KETTLE** 