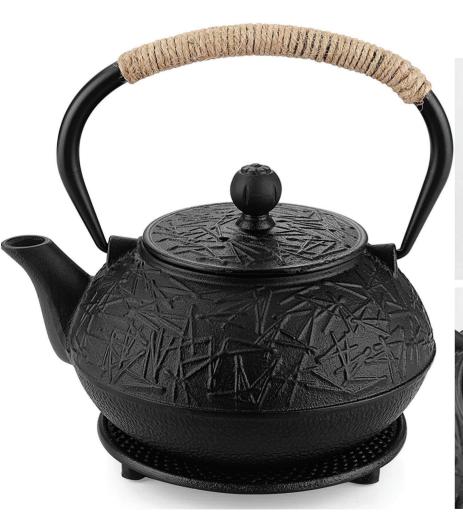

Code: F-800mlbk

Code: A-720mlred

CAST IRON
TEA KETTLE

Code: Z-780mlmh

The perfect cuppa, every time.