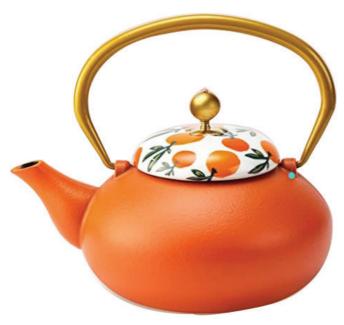

Code: F-800mlbk

Code: A-720mlred

CAST IRON
TEA KETTLE

Code: Z-780mlmh

The perfect cuppa, every time.