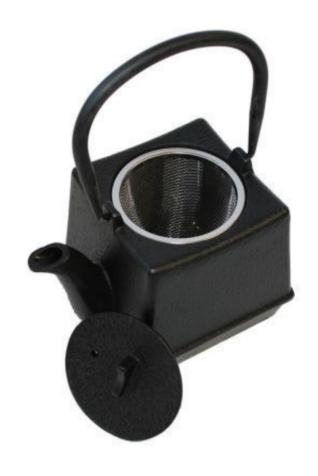

## CAST IRON TEA KETTLE

Code: EL-1200ml

Code: SM-900mlbk

Code: SM-900mlbk

JAPANESE STYLE
CAST IRON TEAPOT
WITH REMOVABLE
STAINLESS STEEL
STRAINER, FULOON

Charming green and silver cast iron teapot with a removable stainless steel mesh strainer for loose leaf tea. Cast iron retains heat very well and the enamel coating inside this teapot prevents rusting to create a perfectly brewed cup of tea.