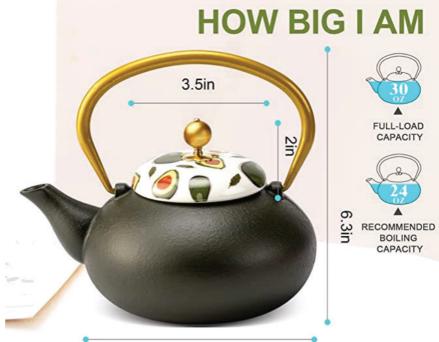

## CAST IRON TEA KETTLE

Code: EL-1200ml

Code: SM-900mlbk

Code: SM-900mlbk

JAPANESE STYLE
CAST IRON TEAPOT
WITH REMOVABLE
STAINLESS STEEL
STRAINER, FULOON

Charming green and silver cast iron teapot with a removable stainless steel mesh strainer for loose leaf tea. Cast iron retains heat very well and the enamel coating inside this teapot prevents rusting to create a perfectly brewed cup of tea.