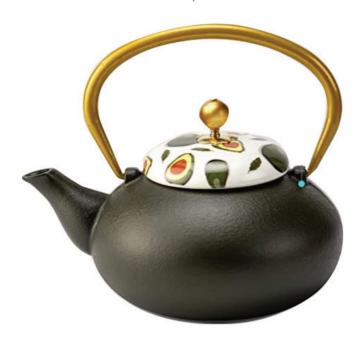

## CAST IRON TEA KETTLE

Code: EL-1200ml

Code: SM-900mlbk

Code: SM-900mlbk

JAPANESE STYLE
CAST IRON TEAPOT
WITH REMOVABLE
STAINLESS STEEL
STRAINER, FULOON

Charming green and silver cast iron teapot with a removable stainless steel mesh strainer for loose leaf tea. Cast iron retains heat very well and the enamel coating inside this teapot prevents rusting to create a perfectly brewed cup of tea.