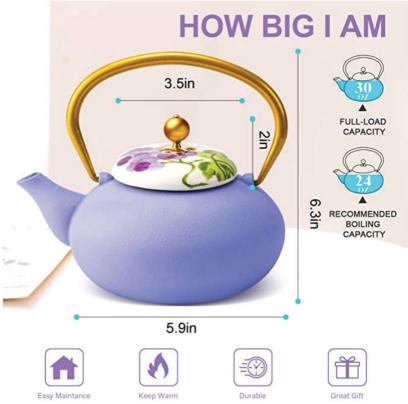

## CAST IRON TEAPOT GREEN & SILVER **TEA KETTLE**

Code: A-500mlmh

CAST IRON TEAPOT GREEN & SILVER **TEA KETTLE** 

Code: A-1200ml

A kettle full of possibilities.

CAST IRON TEAPOT GREEN & SILVER **TEA KETTLE** 